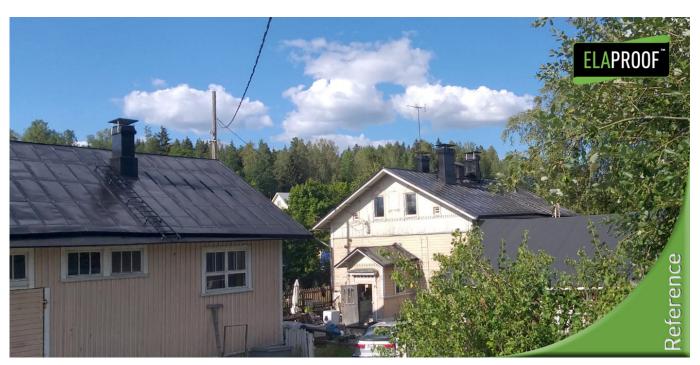

## **Description**

The tin roofs of the station and warehouse building of the old railway station in Hinthaara, Porvoo were coated twice with ElaProof S according to the manufacturer's work instructions. Before the coating work, the penetrations and seams of the object were sealed with ElaProof H and ElaProof Base Fabric.

## **Project information**

Client: Private house
Project: Roof coating
Address: Porvoo, Finland

**Material:** Tin roof **Contractor:** Juholta Oy

Time and city: 07/2021 | Hinthaara