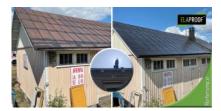

## **Description**

The tin roofs of the station and warehouse building of the old railway station in Hinthaara, Porvoo were coated twice with ElaProof S according to the manufacturer's work instructions. Before the coating work, the penetrations and seams of the object were sealed with ElaProof H and ElaProof Base Fabric.