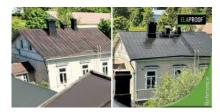

## **Description**

The tin roofs of the station and warehouse building of the old railway station in Hinthaara, Porvoo were coated twice with ElaProof S according to the manufacturer's work instructions. Before the coating work, the penetrations and seams of the object were sealed with ElaProof H and ElaProof Base Fabric.